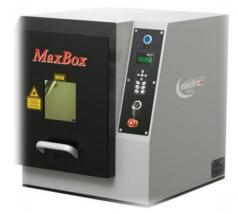

## MAXBOX, Desktop Workstation

Production Ready
Small Footprint
Integrated Electronics
Interlocked Door w/Viewport
Exhaust Port
Interior Work Light
Programmable Z-Axis
Optional – Rotary Chuck
Optional – Floor Stand