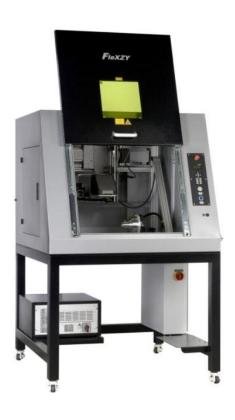

# FleXYZ, Semi-Automatic Workstation

Mid to High Production
Large Work Enclosure
Floor Mounted with Casters
Integrated Electronics
Automatic Interlocked Door with Viewport
Exhaust Port
Interior Work Light
Programmable Z-Axis
Programmable XY Table (600mm x 600mm)
Servo Drives on XY Tables
Optional – Rotary Chuck