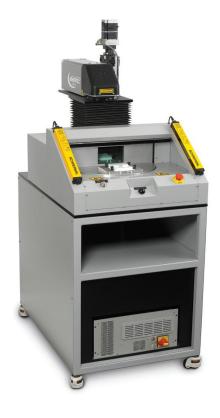

#### MAXBOX Plus, Floor Mounted Unit

Mid Range Production
Larger Work Area
Integrated Electronics
Interlocked Door with Viewport
Exhaust Port
Interior Work Light
Programmable Z-Axis
Optional – Rotary Chuck
Optional – Stepper or Servo XY Tables
Optional – Automatic Door