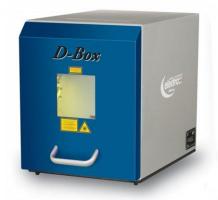

## D-BOX, Desktop Workstation

Entry Level Model
Small Footprint
Interlocked Door w/Viewport
Exhaust Port
Interior Work Light
Optional – Lab Jack for Z-Adjust