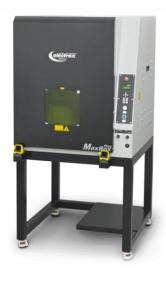

#### MAXBOX Plus, Floor Mounted Unit

Mid Range Production
Larger Work Area
Integrated Electronics
Interlocked Door with Viewport
Exhaust Port
Interior Work Light
Programmable Z-Axis
Optional – Rotary Chuck
Optional – Stepper or Servo XY Tables
Optional – Automatic Door