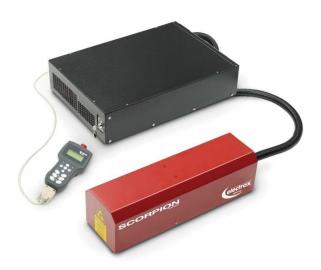

## Scorpion Rapide II,III and IV

Yb: Fiber Laser
Multiple Lens Options
110V Electrical Service
Air Cooled
Small size and easily integrated
Ideal for higher speed industrial
marking and deeper engraving
of metals