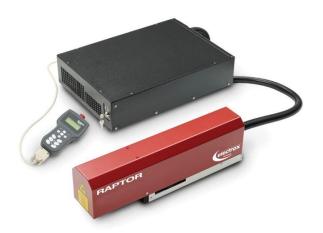

## Raptor I and Raptor II

EF Technology Laser
Multiple Lens Options
110V Electrical Service
Air Cooled
Small size and easily integrated
Perfect for metal annealing,
plastic and other thermally
sensitive applications