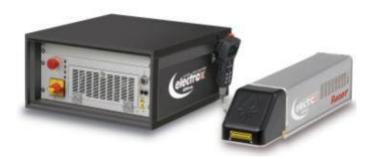

## Razor Series

CO2 Sealed Tube Laser
Multiple Lens Options
110V Electrical Service
Air Cooled
Small size and easily integrated
Primarily for marking materials
like glass, wood, rubber and
other organics