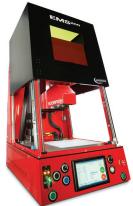

## EMS<sup>200</sup>

The EMS200 is an easy-to-use workstation, designed for medium to large part marking

- Ergonomic workstation with integrated laser
- Wraparound door design offers flexible access
- Programmable Z-axis for automatic focus height control as standard
- Easy to use with minimum set-up requirements
- Compatible with all Electrox laser markers