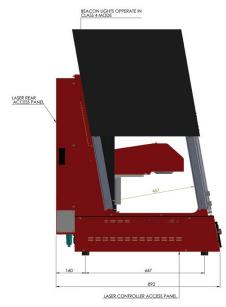

## Workstation specification

| Dimensions            | Height (Door Closed) 983mm (38"), Height (Door Open)<br>1229mm (48"), Length 600mm (23"), Width 892mm (35") |  |
|-----------------------|-------------------------------------------------------------------------------------------------------------|--|
| Weight                | 75 - 80 Kgs (165 - 176 lbs)                                                                                 |  |
| Compatibility         | Compatible with all Electrox lasers                                                                         |  |
| Operating temperature | 15°C to 40°C (59°F to 104°F) non-condensing                                                                 |  |
| Construction          | Welded steel                                                                                                |  |
| Site requirements     | Solid level floor                                                                                           |  |
| Supply requirements   | Power 110/240V AC Single phase, 1.7KvA, 50 or 60Hz,<br>Standard Factory Clean Supply 5 Bar Compressed Air   |  |
| Z-Axis travel         | 290mm (11")                                                                                                 |  |