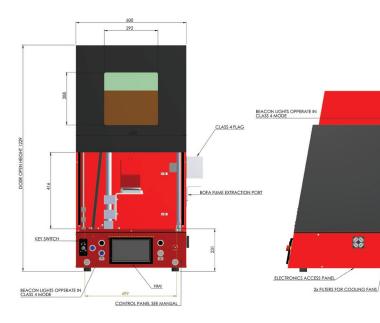

## Workstation specification

| Dimensions            | Height (Door Closed) 983mm (38"), Height (Door Open)<br>1229mm (48"), Length 600mm (23"), Width 892mm (35") |  |
|-----------------------|-------------------------------------------------------------------------------------------------------------|--|
| Weight                | 75 - 80 Kgs (165 - 176 lbs)                                                                                 |  |
| Compatibility         | Compatible with all Electrox lasers                                                                         |  |
| Operating temperature | 15°C to 40°C (59°F to 104°F) non-condensing                                                                 |  |
| Construction          | Welded steel                                                                                                |  |
| Site requirements     | Solid level floor                                                                                           |  |
| Supply requirements   | Power 110/240V AC Single phase, 1.7KvA, 50 or 60Hz,<br>Standard Factory Clean Supply 5 Bar Compressed Air   |  |
| Z-Axis travel         | 290mm (11")                                                                                                 |  |